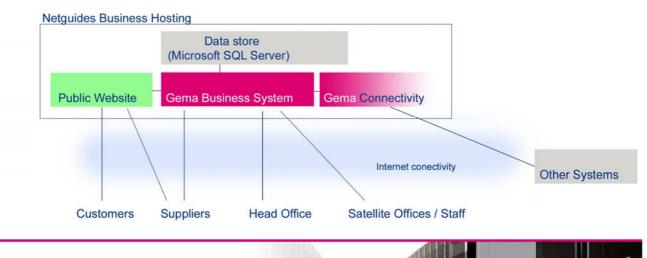

## **GemaPark System Architecture**

GemaPark is a web based system utilising Microsoft.NET and Microsoft SQL Server. Teamed with Netguides superior business hosting it provides an extremely secure and reliable business system solution.

Netguides superior business hosting

Netguides provide GemaPark as a fully hosted service solution on their own dedicated servers. These are housed in specialist London data centres and backed up by award-winning 24/7 support.

Benefits of this system design and implementation are:

- No local software or servers required in your office and no annual supplier update visits
- System accessible from anywhere so your business is visible from wherever you are
- Role-based access so different staff access only their own functions
- Direct integration with public website for 24/7 bookings straight into your business system
- Data export to other systems e.g. Accounts, saves data entry tasks
- Secure data storage and backups managed for you, no local security issues
- 24/7 Support